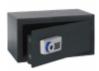

### **Features**

- Steel door and body with dual, plated steel moving bolt work
- Choice of key lock or electronic lock
- Two basic sizes available 9 and 16 litres
- Compact safe for the home or office
- Air safes offer entry-level protection for your valuables in the home
- CHUBBSAFES Air Safe £1K Rated
- Removable shelf available for Air 15

## L18860

Air 15E - 250mm X 350mm X 250mm (11Kg)