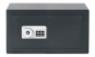

### **Features**

- Steel door and body with dual, plated steel moving bolt work
- Choice of key lock or electronic lock
- Two basic sizes available 9 and 16 litres
- Compact safe for the home or office
- Air safes offer entry-level protection for your valuables in the home
- CHUBBSAFES Air Safe £1K Rated
- Removable shelf available for Air 15

#### L18858

Air 10E - 200mm X 310mm X 200mm (8Kg)

L18857

Air 10K - 200mm X 310mm X 200mm (8Kg)