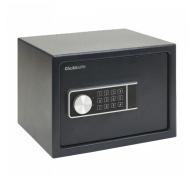

# **Description**

Air safes offer basic protection for your valuables in the home.

£1,000 Cash Rating

Call For Key Cutting Services

### **Features**

- Steel door and body with dual, plated steel moving bolt work
- Choice of key lock or electronic lock
- Two basic sizes available 9 and 16 litres
- Compact safe for the home or office
- Air safes offer entry-level protection for your valuables in the home
- CHUBBSAFES Air Safe £1K Rated
- Removable shelf available for Air 15